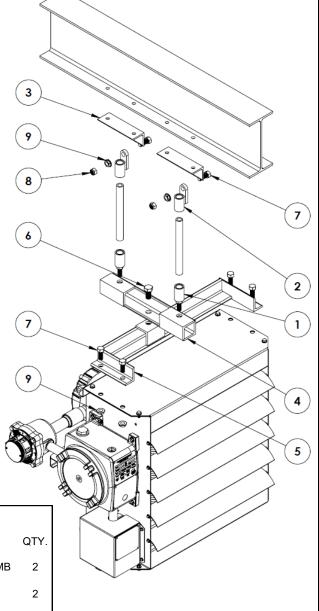

# **Swivel Mounting Bracket (SMB)**

Note: Installer is required to supply:

- A) A method of fastening Top Mount Angle to supporting structure. If using bolts, we recommend four 3/8" diameter, grade 5 bolts.
- B) Two pieces of 1/2", schedule 40 or greater, steel pipe cut to required length and threaded on both ends.

# STEP 1

Fasten 2 x Item #3 to structure or surface that will support the heater's weight (see heater owners manual for distance between mounting holes).

#### STEP 2

Screw one Item #2 and one Item #1 onto each steel pipe until tight (minimum 5 turns). Pipe lengths will vary depending on angle of support structure.

### STEP 3

Bolt Item #5 to heater using four 1/2" - 13UNC x 1-1/4" bolts and 1/2" -13UNC flange nuts.

# STEP 4

Fasten the Item #4 to the appropriate sized heater bracket using the supplied 5/8"-11 x 1-1/4".

#### STEP 5

Insert hanger assemblies from Step 2 into the two threaded holes on top of Item #4.

# STEP 6

Hang heater from the inside of Item #3(as shown) using two 1/2" - 13UNC x 1-1/4" bolts, 1/2"-13UNC flange nuts, and 1/2"-13UNC lock nuts. Do not back off more than 3/4 turns to align hanger with bracket.

| hanger with bracket. |      |                                                         |      |
|----------------------|------|---------------------------------------------------------|------|
| PACKAGE CONTENTS     |      |                                                         |      |
| ITEM NO.             | PART | DESCRIPTION                                             | QTY. |
| 1                    | 2123 | BRACKET, MOUNTING, COUPLER-1/2" BOLT WELDMENT, HMB      | 2    |
| 2                    | 2091 | BRACKET, MOUNTING, COUPLER WELDMENT, HMB                | 2    |
| 3                    | 2090 | BRACKET, MOUNTING, SUPPORT STRUCTURE, HMB               | 2    |
| 4                    | 2128 | BRACKET, MOUNTING, ASSEMBLY, SWIVEL, ELECTRIC, SMB      | 1    |
| 5                    | *    | BRACKET, MOUNTING, ASSEMBLY, HEATER, XEU, *, BMB        | 1    |
| 6                    | 2122 | BOLT, 5/8"-11 X 1-1/4", HEX HEAD, GR. 5, ZINC COATED    | 1    |
| 7                    | 2121 | BOLT, 1/2-13 X 1-1/4" LG, HEX HEAD, GR 5, ZINC COATED   | 6    |
| 8                    | 2180 | NUT, LOCK, 1/2"-13 UNC, STEEL, GR 2, ZINC COATED        | 2    |
| 9                    | 1284 | NUT, FLANGED HEX, 1/2"-13 UNC, STEEL, GR 2, ZINC PLATED | 6    |